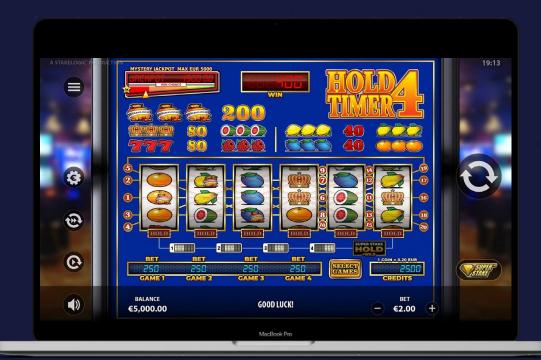

#### Description

Hold4Timer is a classic style fruit machine game with three (3) rows and from three (3) up to six (6) reels. The colourful reels are filled with retro fruit machine symbols. Play on ONE (1) GAME with five (5) win lines and three (3) reels or switch to FOUR (4) GAMES with twenty (20) win lines and six (6) reels for higher chances of bigger wins.

The game includes stacked WILD symbols and AUTO HOLD in SUPER STAKE mode. So don't forget to try SUPER STAKE mode to increase the chance of winning.

## **Details**

| Default Bet:                | €1.00 (€2.00 w/SS)  |
|-----------------------------|---------------------|
| Minimum Bet:                | €0.20               |
| Maximum Bet (Big Casino):   | €400.00 (€800 w/SS) |
| Maximum Bet (Small Casino): | €200.00 (€400 w/SS) |
| Reels:                      | 3 - 6 reels, 3 rows |
| Pay Ways:                   | 5 - 20 fixed        |
| Max Multiplier:             | x200                |