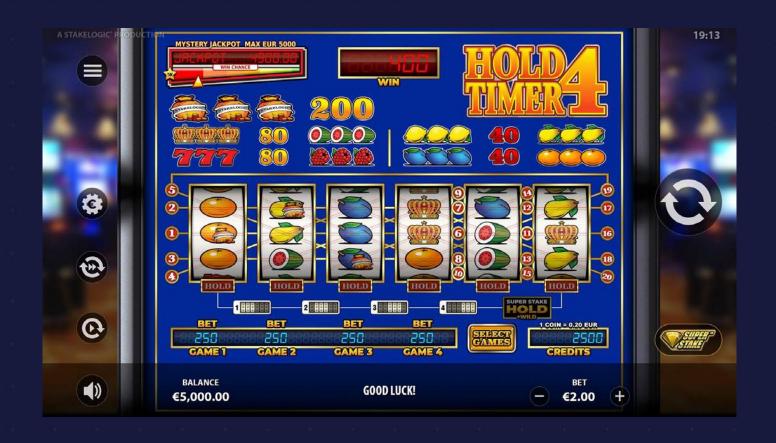

#### Description

Hold4Timer is a classic style fruit machine game with three (3) rows and from three (3) up to six (6) reels. The colourful reels are filled with retro fruit machine symbols. Play on ONE (1) GAME with five (5) win lines and three (3) reels or switch to FOUR (4) GAMES with twenty (20) win lines and six (6) reels for higher chances of bigger wins.

The game includes stacked WILD symbols and AUTO HOLD in SUPER STAKE mode. So don't forget to try SUPER STAKE mode to increase the chance of winning.

## **Details**

| Default Bet:                | €1.00 (€2.00 w/SS)  |
|-----------------------------|---------------------|
| Minimum Bet:                | €0.20               |
| Maximum Bet (Big Casino):   | €400.00 (€800 w/SS) |
| Maximum Bet (Small Casino): | €200.00 (€400 w/SS) |
| Reels:                      | 3 - 6 reels, 3 rows |
| Pay Ways:                   | 5 - 20 fixed        |
| Max Multiplier:             | x200                |

#### **Previews**