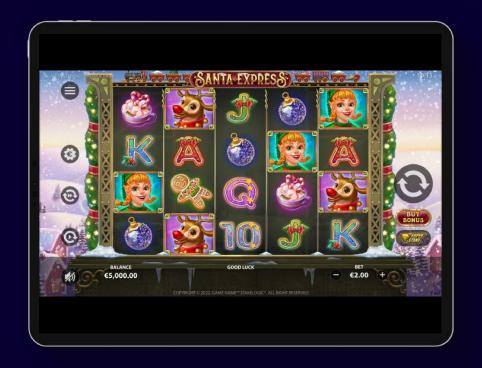

Dear Santa,

This winter we want amazing wild features with multipliers free spins that result in extra precious wins, with symbols that pay double and when there are wins, there should be even more wins... with multipliers!

Well, Santa heard it loud and clear, delivering this 20 win line, festive, cascading slot, on his Santa Express. Every win collapses in another wild that pops its head on the reels, and not only that, the wilds appearing have a multiplier that is higher the more consecutive wins were had. When free spins are triggered, a random symbol will pay double and a win multiplier will apply on all the free spins. So join Santa in the holiday spirit with this festive, cheerful slot.

You can also activate SUPER STAKE to double your chances of getting the FREE SPINS feature.



#### **GAME DETAILS**



Release Date: 24<sup>th</sup> November

Game Type: Video Slot

Game ID: 12840096 | 12840094 | 12840090 | 12840088

RTPs: 96.27% | 93.84% | 89.99% | 87.99%

## GAME DETAILS

Default Bet:



| Default Det.                | £1.00                                           |
|-----------------------------|-------------------------------------------------|
| Minimum Bet:                | €0.20 (20 coins of €0.01)                       |
| Maximum Bet (Big Casino):   | €25.00                                          |
| Maximum Bet (Small Casino): | €12.50                                          |
| Hit Rate:                   | 3.41                                            |
| Reels:                      | 5 reels with 4 rows                             |
| Pay Ways