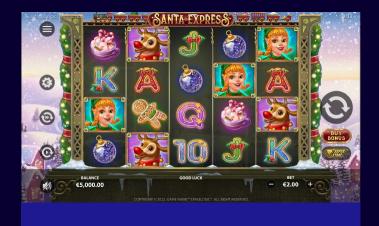

lt Bet:



| Default Det.                | £1.00                                           |
|-----------------------------|-------------------------------------------------|
| Minimum Bet:                | €0.20 (20 coins of €0.01)                       |
| Maximum Bet (Big Casino):   | €25.00                                          |
| Maximum Bet (Small Casino): | €12.50                                          |
| Hit Rate:                   | 3.41                                            |
| Reels:                      | 5 reels with 4 rows                             |
| Pay Ways:                   | 20 Win lines paying left to right with cascades |
| Max Multiplier:             | x20,000                                         |

# **GAME SYMBOLS**





#### **GAME FEATURES**





**BASE GAME** 



COLLAPSING WILD SYMBOL FEATURE



**SUPER STAKE** 

## **GAME FEATURES**







**BUY FEATURE** 

#### **GAME SCREENSHOTS**











# THANK YOUFOR YOUR TIME!

IF YOU HAVE ANY QUERIES, PLEASE CONTACT THE STAKELOGIC MARKETING TEAM