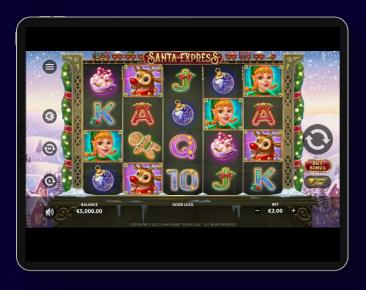

------------------------|
| Minimum Bet:                | €0.20 (20 coins of €0.01)                       |
| Maximum Bet (Big Casino):   | €25.00                                          |
| Maximum Bet (Small Casino): | €12.50                                          |
| Hit Rate:                   | 3.41                                            |
| Reels:                      | 5 reels with 4 rows                             |
| Pay Ways:                   | 20 Win lines paying left to right with cascades |
| Max Multiplier:             | x20,000                                         |

# **GAME SYMBOLS**





#### **GAME FEATURES**





**BASE GAME** 



COLLAPSING WILD SYMBOL FEATURE



**SUPER STAKE** 

## **GAME FEATURES**







**BUY FEATURE** 

#### **GAME SCREENSHOTS**











# THANK YOUFOR YOUR TIME!

IF YOU HAVE ANY QUERIES, PLEASE CONTACT THE STAKELOGIC MARKETING TEAM