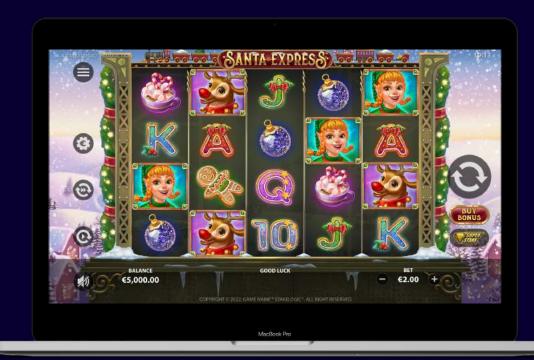

--------------------------|
| Minimum Bet:                | €0.20 (20 coins of €0.01)                       |
| Maximum Bet (Big Casino):   | €25.00                                          |
| Maximum Bet (Small Casino): | €12.50                                          |
| Hit Rate:                   | 3.41                                            |
| Reels:                      | 5 reels with 4 rows                             |
| Pay Ways:                   | 20 Win lines paying left to right with cascades |
| Max Multiplier:             | x20,000                                         |

# **GAME SYMBOLS**





#### **GAME FEATURES**





**BASE GAME** 



COLLAPSING WILD SYMBOL FEATURE



**SUPER STAKE** 

## **GAME FEATURES**







**BUY FEATURE** 

#### **GAME SCREENSHOTS**











# THANK YOUFOR YOUR TIME!

IF YOU HAVE ANY QUERIES, PLEASE CONTACT THE STAKELOGIC MARKETING TEAM