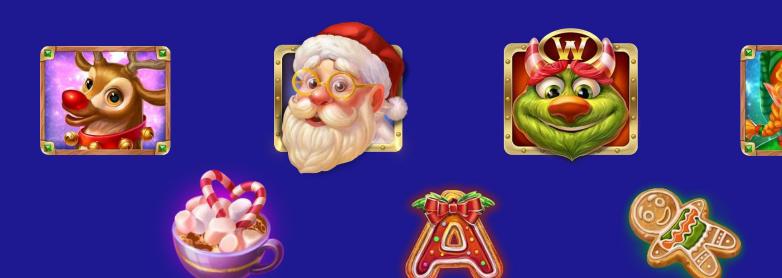

.99%

## GAME DETAILS

Default Bet:



| Default Det.                | £1.00                                           |
|-----------------------------|-------------------------------------------------|
| Minimum Bet:                | €0.20 (20 coins of €0.01)                       |
| Maximum Bet (Big Casino):   | €25.00                                          |
| Maximum Bet (Small Casino): | €12.50                                          |
| Hit Rate:                   | 3.41                                            |
| Reels:                      | 5 reels with 4 rows                             |
| Pay Ways:                   | 20 Win lines paying left to right with cascades |
| Max Multiplier:             | x20,000                                         |

# **GAME SYMBOLS**





#### **GAME FEATURES**





**BASE GAME** 



COLLAPSING WILD SYMBOL FEATURE



**SUPER STAKE** 

## **GAME FEATURES**







**BUY FEATURE** 

#### **GAME SCREENSHOTS**











# THANK YOUFOR YOUR TIME!

IF YOU HAVE ANY QUERIES, PLEASE CONTACT THE STAKELOGIC MARKETING TEAM