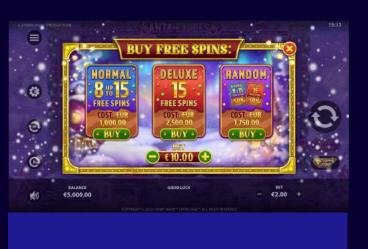

## **GAME FEATURES**

**BUY FEATURE** 

You can also activate SUPER STAKE to double your chances of getting the FREE SPINS feature.